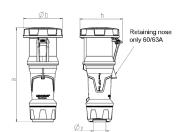

## Drawing

| Drawing         | Amp.      |     | 63  |     |             | 125         |             |
|-----------------|-----------|-----|-----|-----|-------------|-------------|-------------|
| 3 MB 68         | Poles     | 3   | 4   | 5   | 3           | 4           | 5           |
| Dim. in mm      | а         | 270 | 270 | 270 | 310         | 310         | 310         |
|                 | b         | 113 | 113 | 113 | 125         | 125         | 125         |
|                 | h         | 123 | 123 | 123 | 135         | 135         | 135         |
|                 | у         | 36  | 36  | 36  | 49          | 49          | 49          |
| Terminal for co | nd. cross | 6   | 6   | 6   | 25          | 25          | 25          |
| section (mm²) n | ninmax.   | —16 | —16 | —16 | <b>—</b> 50 | <b>—</b> 50 | <b>—</b> 50 |