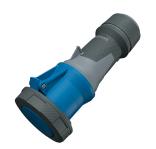

## **Connector PowerTOP® Xtra**

Part no. 14211

- screw terminals
  - with rubberised grip area
- frame terminals
- X-CONTACT
- cable gland and sealing strain relief and protection against kinking
- enclosure with thread lock
- two safety slides
- products with pilot contact on request