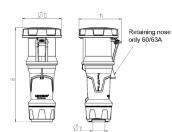

## Drawing

| Drawing         | Amp.      |     | 63  |     |             | 125         |             |
|-----------------|-----------|-----|-----|-----|-------------|-------------|-------------|
| 3 MB 68         | Poles     | 3   | 4   | 5   | 3           | 4           | 5           |
| Dim. in mm      | а         | 270 | 270 | 270 | 310         | 310         | 310         |
|                 | b         | 113 | 113 | 113 | 125         | 125         | 125         |
|                 | h         | 123 | 123 | 123 | 135         | 135         | 135         |
|                 | у         | 36  | 36  | 36  | 49          | 49          | 49          |
| Terminal for co | nd. cross | 6   | 6   | 6   | 25          | 25          | 25          |
| section (mm²) n | ninmax.   | —16 | —16 | —16 | <b>—</b> 50 | <b>—</b> 50 | <b>—</b> 50 |