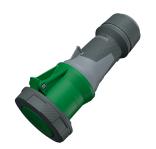

## **Connector PowerTOP® Xtra**

Part no. 14214

- screw terminals
  - with rubberised grip area
- frame terminals
- X-CONTACT
- cable gland and sealing strain relief and protection against kinking
- enclosure with thread lock
- two safety slides
- products with pilot contact on request