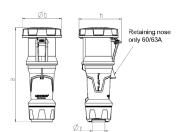

## Drawing

| Drawing                  | Amp.  | 63  |     |     | 125         |             |     |
|--------------------------|-------|-----|-----|-----|-------------|-------------|-----|
| 3 MB 68                  | Poles | 3   | 4   | 5   | 3           | 4           | 5   |
| Dim. in mm               | а     | 270 | 270 | 270 | 310         | 310         | 310 |
|                          | b     | 113 | 113 | 113 | 125         | 125         | 125 |
|                          | h     | 123 | 123 | 123 | 135         | 135         | 135 |
|                          | у     | 36  | 36  | 36  | 49          | 49          | 49  |
| Terminal for cond. cross |       | 6   | 6   | 6   | 25          | 25          | 25  |
| section (mm²) minmax.    |       | —16 | —16 | —16 | <b>—</b> 50 | <b>—</b> 50 | —50 |