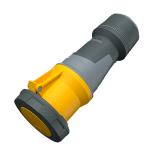

## **Connector PowerTOP® Xtra**

Part no. 14217

- screw terminals
- with rubberised grip area
- frame terminals
- X-CONTACT
- cable gland and sealing strain relief and protection against kinking
- enclosure with thread lock
- two safety slides
- products with pilot contact on request