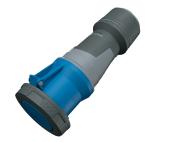

**Connector PowerTOP® Xtra** 

Part no. 14218

- screw terminals
- with rubberised grip area
- frame terminals
- X-CONTACT

•

•

•

- cable gland and sealing
- strain relief and protection against kinking
- enclosure with thread lock
- two safety slides
- products with pilot contact on request