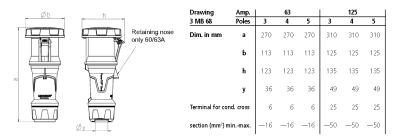

-----------------------------------------------|
| Poles                     | 4 p                                               |
| Voltage                   | 230 V                                             |
| Clock position            | 9 h                                               |
| Hertz                     | 50-60 Hz                                          |
| Connection technology     | Screw terminals                                   |
| Contact                   | highly heat resistant contact carrier, X-CONTACT® |
| Protection type           | IP 67                                             |
| Weight                    | 1554 g                                            |
| Declaration of Conformity | VDE, EAC, CQC                                     |

## Drawing