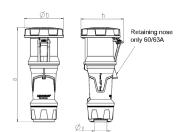

## Drawing

| Drawing Amp.             |         | 63  |     |     | 125         |             |     |
|--------------------------|---------|-----|-----|-----|-------------|-------------|-----|
| 3 MB 68                  | Poles   | 3   | 4   | 5   | 3           | 4           | 5   |
| Dim. in mm               | а       | 270 | 270 | 270 | 310         | 310         | 310 |
|                          | b       | 113 | 113 | 113 | 125         | 125         | 125 |
|                          | h       | 123 | 123 | 123 | 135         | 135         | 135 |
|                          | у       | 36  | 36  | 36  | 49          | 49          | 49  |
| Terminal for cond. cross |         | 6   | 6   | 6   | 25          | 25          | 25  |
| section (mm²) n          | ninmax. | —16 | —16 | —16 | <b>—</b> 50 | <b>—</b> 50 | —50 |