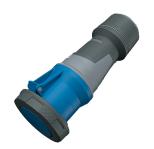

## **Connector PowerTOP® Xtra**

Part no. 14224

- screw terminals
- with rubberised grip area
- frame terminals
- X-CONTACT
- cable gland and sealing strain relief and protection against kinking
- enclosure with thread lock
- two safety slides
- products with pilot contact on request