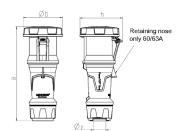

## Drawing

| Drawing                  | Amp.  | 63  |     |     | 125         |             |     |
|--------------------------|-------|-----|-----|-----|-------------|-------------|-----|
| 3 MB 68                  | Poles | 3   | 4   | 5   | 3           | 4           | 5   |
| Dim. in mm               | а     | 270 | 270 | 270 | 310         | 310         | 310 |
|                          | b     | 113 | 113 | 113 | 125         | 125         | 125 |
|                          | h     | 123 | 123 | 123 | 135         | 135         | 135 |
|                          | у     | 36  | 36  | 36  | 49          | 49          | 49  |
| Terminal for cond. cross |       | 6   | 6   | 6   | 25          | 25          | 25  |
| section (mm²) minmax.    |       | —16 | —16 | —16 | <b>—</b> 50 | <b>—</b> 50 | —50 |