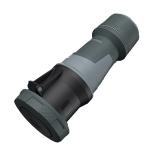

## **Connector PowerTOP® Xtra**

Part no. 14226

- screw terminals
  - with rubberised grip area
- frame terminals
- X-CONTACT
- with highly heat resistant contact carrier cable gland and sealing
- strain relief and protection against kinking
- enclosure with thread lock
- two safety slides
- products with pilot contact: part no. + index P