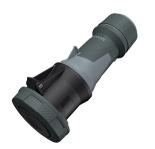

## **Connector PowerTOP® Xtra**

Part no. 14230

- screw terminals
- with rubberised grip area
- frame terminals
- X-CONTACT
- highly heat resistant contact carrier
- nickel plated contacts
- cable gland and sealing strain relief and protection against kinking
- enclosure with thread lock
- two safety slides