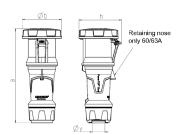

## Drawing

| Drawing                  | Amp.  |     | 63  |     | 1           | 125         |     |
|--------------------------|-------|-----|-----|-----|-------------|-------------|-----|
| 3 MB 68                  | Poles | 3   | 4   | 5   | 3           | 4           | 5   |
| Dim. in mm               | a     | 270 | 270 | 270 | 310         | 310         | 310 |
|                          | b     | 113 | 113 | 113 | 125         | 125         | 125 |
|                          | h     | 123 | 123 | 123 | 135         | 135         | 135 |
|                          | у     | 36  | 36  | 36  | 49          | 49          | 49  |
| Terminal for cond. cross |       | 6   | 6   | 6   | 25          | 25          | 25  |
| section (mm²) minmax.    |       | —16 | —16 | —16 | <b>—</b> 50 | <b>—</b> 50 | —50 |