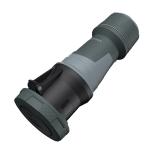

## **Connector PowerTOP® Xtra**

Part no. 14234

- screw terminals
- with rubberised grip area
- frame terminals
- X-CONTACT
- highly heat resistant contact carrier
- nickel plated contacts
- cable gland and sealing strain relief and protection against kinking
- enclosure with thread lock
- two safety slides