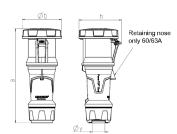

## Drawing

| Drawing          | Amp.     |     | 63  |     | 1           | 125         |     |
|------------------|----------|-----|-----|-----|-------------|-------------|-----|
| 3 MB 68          | Poles    | 3   | 4   | 5   | 3           | 4           | 5   |
| Dim. in mm       | a        | 270 | 270 | 270 | 310         | 310         | 310 |
|                  | b        | 113 | 113 | 113 | 125         | 125         | 125 |
|                  | h        | 123 | 123 | 123 | 135         | 135         | 135 |
|                  | у        | 36  | 36  | 36  | 49          | 49          | 49  |
| Terminal for con | d. cross | 6   | 6   | 6   | 25          | 25          | 25  |
| section (mm²) m  | inmax.   | —16 | —16 | —16 | <b>—</b> 50 | <b>—</b> 50 | —50 |