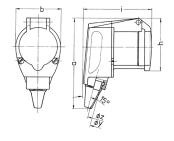

## Drawing

| Drawing                  | Amp.  |      | 16 |
|--------------------------|-------|------|----|
| 3 MB 23                  | Poles | 3    | 10 |
| Dim. in mm               | а     | 118  |    |
|                          | b     | 59   |    |
|                          | h     | 69   |    |
|                          | i     | 88   |    |
|                          | у     | 17.5 |    |
|                          | z     | 7    |    |
| Terminal for cond. cross |       | 1    |    |
| section (mm²) min -max   |       | _2 5 |    |