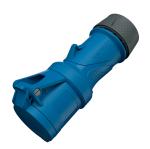

## **Connector PowerTOP® Xtra with ErgoCONTACT®**

Part no. 14502

- screw terminals
- **ErgoCONTACT®**
- X-CONTACT
- ergonomic enclosure design with nubbed grip areas
- rubberised cable gland with sealing strain relief and protection against kinking
- thread lock and safety slid
- area for self-adhesive labels