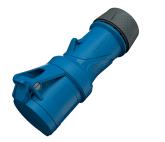

## **Connector PowerTOP® Xtra S with SafeCONTACT**

Part no. 14521

- screwless, with insulating displacing technique
- **X-CONTACT**
- ergonomic enclosure design with nubbed grip areas
- rubberised cable gland with sealing
- strain relief and protection against kinking • •
  - thread lock and safety slid
- area for self-adhesive labels