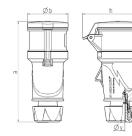

## Drawing

| Drawing                            | Amp.  | 16   |      | 32   |
|------------------------------------|-------|------|------|------|
| 3 MB 79                            | Poles | 3    | 5    | 5    |
| Dim. in mm                         | а     | 166  | 174  | 209  |
|                                    | b     | 57   | 69   | 80   |
|                                    | h     | 83   | 98   | 108  |
|                                    | у     | 15   | 17.2 | 24.7 |
| Terminal for cond. cross           |       | 1    | 1    | 2.5  |
| section (mm <sup>2</sup> ) minmax. |       | —2.5 | -2.5 | —6   |