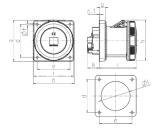

## Drawing

| Drawing                  | Amp.  | 125 |     |
|--------------------------|-------|-----|-----|
| 1 MB 258                 | Poles | 4   | 5   |
| Dim. in mm               | а     | 130 | 130 |
|                          | b     | 130 | 130 |
|                          | c     | 119 | 119 |
|                          | d     | 104 | 104 |
|                          | e     | 104 | 104 |
|                          | f     | 6.5 | 6.5 |
|                          | g.    | 18  | 18  |
|                          | g.1   | 2   | 2   |
|                          | h     | 129 | 129 |
|                          | i     | 126 | 126 |
|                          | k     | 43  | 43  |
|                          | - 1   | 98  | 98  |
| Terminal for cond. cross |       | 25  | 25  |
| section (mm²) min -max   |       | —70 | —7∩ |