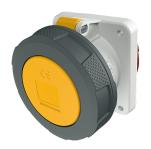

## Panel mounted socket

Part no. 1455

- screw terminals
- X-CONTACT
- straight
- products with pilot contact on request

## Technical specifications

| Ampere                    | 125 A           |
|---------------------------|-----------------|
| Poles                     | 4 p             |
| Voltage                   | 110 V           |
| Clock position            | 4 h             |
| Hertz                     | 50-60 Hz        |
| Connection technology     | Screw terminals |
| Contact                   | X-CONTACT®      |
| Protection type           | IP 67           |
| Flange                    | 130x130 mm      |
| Fixing hole               | 104x104 mm      |
| Weight                    | 1135 g          |
| Declaration of Conformity | EAC, CQC        |