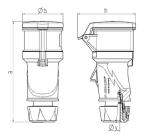

## Drawing

| Drawing                  | Amp.  | 16           |              | 32   |
|--------------------------|-------|--------------|--------------|------|
| 3 MB 79                  | Poles | 3            | 5            | 5    |
| Dim. in mm               | a     | 166          | 174          | 209  |
|                          | b     | 57           | 69           | 80   |
|                          | h     | 83           | 98           | 108  |
|                          | у     | 15           | 17.2         | 24.7 |
| Terminal for cond. cross |       | 1            | 1            | 2.5  |
| section (mm²) minmax.    |       | <b>—</b> 2.5 | <b>—</b> 2.5 | 6    |