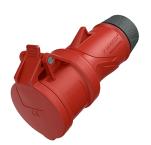

## Connector PowerTOP® Xtra R with ErgoCONTACT®

Part no. 14563

- screw terminals
- **ErgoCONTACT** 
  - X-CONTACT
- highly heat resistant contact carrier
- nickel plated contacts
- ergonomic enclosure design with nubbed grip areas
- rubberised cable gland with sealing strain relief and protection against kinking thread lock and safety slid
- area for self-adhesive labels