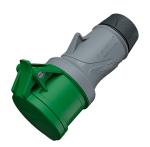

## Connector PowerTOP® Xtra R with ErgoCONTACT®

Part no. 14565

- screw terminals
- **ErgoCONTACT** 
  - X-CONTACT
- highly heat resistant contact carrier
- nickel plated contacts
- ergonomic enclosure design with nubbed grip areas
- rubberised cable gland with sealing strain relief and protection against kinking thread lock and safety slid
- area for self-adhesive labels