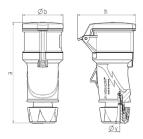

## Drawing

| Drawing                  | Amp.  | 16   |      | 32   |
|--------------------------|-------|------|------|------|
| 3 MB 79                  | Poles | 3    | 5    | 5    |
| Dim. in mm               | а     | 166  | 174  | 209  |
|                          | b     | 57   | 69   | 80   |
|                          | h     | 83   | 98   | 108  |
|                          | у     | 15   | 17.2 | 24.7 |
| Terminal for cond. cross |       | 1    | 1    | 2.5  |
| section (mm²) minmax.    |       | -2.5 | —2.5 | 6    |