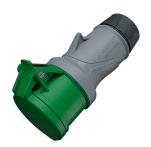

## Connector PowerTOP® Xtra R with ErgoCONTACT®

Part no. 14567

- screw terminals
- **ErgoCONTACT** 
  - X-CONTACT
- highly heat resistant contact carrier
- nickel plated contacts
- ergonomic enclosure design with nubbed grip areas
- rubberised cable gland with sealing strain relief and protection against kinking thread lock and safety slid
- area for self-adhesive labels

## Technical specifications

| Ampere                    | 16 A                                                                      |
|---------------------------|---------------------------------------------------------------------------|
| Poles                     | 5 p                                                                       |
| Voltage                   | 50-500 V                                                                  |
| Clock position            | 2 h                                                                       |
| Hertz                     | 300-500 Hz                                                                |
| Connection technology     | Screw terminals, ErgoCONTACT®                                             |
| Contact                   | nickel plated contacts, highly heat resistant contact carrier, X-CONTACT® |
| Protection type           | IP 54                                                                     |
| Weight                    | 215 g                                                                     |
| Declaration of Conformity | VDE, EAC                                                                  |