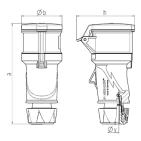

## Drawing

| Drawing                  | Amp.  | 16   |      | 32   |
|--------------------------|-------|------|------|------|
| 3 MB 79                  | Poles | 3    | 5    | 5    |
| Dim. in mm               | a     | 166  | 174  | 209  |
|                          | b     | 57   | 69   | 80   |
|                          | h     | 83   | 98   | 108  |
|                          | у     | 15   | 17.2 | 24.7 |
| Terminal for cond. cross |       | 1    | 1    | 2.5  |
| section (mm²) minmax.    |       | -2.5 | —2.5 | 6    |