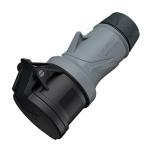

## Connector PowerTOP® Xtra R with ErgoCONTACT®

Part no. 14599

- screw terminals
- **ErgoCONTACT** 
  - X-CONTACT
- highly heat resistant contact carrier
- nickel plated contacts
- ergonomic enclosure design with nubbed grip areas
- rubberised cable gland with sealing strain relief and protection against kinking thread lock and safety slid
- area for self-adhesive labels