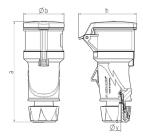

## Drawing

| Drawing                  | Amp.  | 16   |              | 32   |
|--------------------------|-------|------|--------------|------|
| 3 MB 79                  | Poles | 3    | 5            | 5    |
| Dim. in mm               | a     | 166  | 174          | 209  |
|                          | b     | 57   | 69           | 80   |
|                          | h     | 83   | 98           | 108  |
|                          | у     | 15   | 17.2         | 24.7 |
| Terminal for cond. cross |       | 1    | 1            | 2.5  |
| section (mm²) minmax.    |       | -2.5 | <b>—</b> 2.5 | -6   |