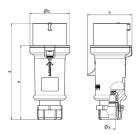

## Drawing

| Drawing               | Amp.      | l    | 10           |       | l    | 32   |            |
|-----------------------|-----------|------|--------------|-------|------|------|------------|
| 2 MB 214              | Poles     | 3    | 4            | 5     | 3    | 4    | 5          |
| Dim. in mm            | а         | 148  | 160          | 160   | 197  | 197  | 197        |
|                       | b         | 55   | 65.6         | 65.6  | 75   | 75   | 75         |
|                       | h         | 61   | 72.5         | 72.5  | 80.5 | 80.5 | 85         |
|                       | n         | 112  | 123.5        | 123.5 | 152  | 152  | 152        |
|                       | у         | 14.5 | 16           | 16    | 22   | 22   | 22         |
| Terminal for cor      | nd. cross | 1    | 1            | 1     | 2.5  | 2.5  | 2.5        |
| section (mm²) minmax. |           | —2.5 | <b>—</b> 2.5 | —2.5  | 6    | —6   | <b>—</b> 6 |
|                       |           |      |              |       |      |      |            |