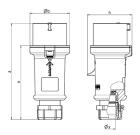

## Drawing

| Drawing         | Amp.      | 16           |              |       | 32   |      |     |
|-----------------|-----------|--------------|--------------|-------|------|------|-----|
| 2 MB 214        | Poles     | 3            | 4            | 5     | 3    | 4    | 5   |
| Dim. in mm      | а         | 148          | 160          | 160   | 197  | 197  | 197 |
|                 | b         | 55           | 65.6         | 65.6  | 75   | 75   | 75  |
|                 | h         | 61           | 72.5         | 72.5  | 80.5 | 80.5 | 85  |
|                 | n         | 112          | 123.5        | 123.5 | 152  | 152  | 152 |
|                 | у         | 14.5         | 16           | 16    | 22   | 22   | 22  |
| Terminal for co | nd. cross | 1            | 1            | 1     | 2.5  | 2.5  | 2.5 |
| section (mm²) n | ninmax.   | <b>—</b> 2.5 | <b>—</b> 2.5 | —2.5  | -6   | —6   | —6  |