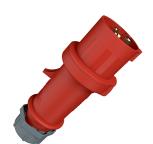

## **Plug ProTOP** Part no. 149A

- screw terminals

- cable gland and sealing strain relief and protection against kinking enclosure with thread lock and safety slide

## **Technical specifications**

| Ampere                    | 16 A            |
|---------------------------|-----------------|
| Poles                     | 3 p             |
| Voltage                   | 400 V           |
| Clock position            | 9 h             |
| Hertz                     | 50-60 Hz        |
| Connection technology     | Screw terminals |
| Contact                   | standard        |
| Protection type           | IP 44           |
| Weight                    | 120 g           |
| Declaration of Conformity | VDE, EAC        |