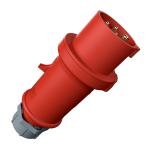

## Plug ProTOP

Part no. 152A

- screw terminals
- cable gland and sealing strain relief and protection against kinking enclosure with thread lock and safety slide

## **Technical specifications**

| Ampere                    | 16 A            |
|---------------------------|-----------------|
| Poles                     | 4 p             |
| Voltage                   | 400 V           |
| Clock position            | 6 h             |
| Hertz                     | 50-60 Hz        |
| Connection technology     | Screw terminals |
| Contact                   | standard        |
| Protection type           | IP 44           |
| Weight                    | 166 g           |
| Declaration of Conformity | VDE, EAC, CQC   |