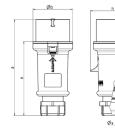

## Drawing

| Drawing                            | Amp.  | 16   |       |       | 32   |      |     |
|------------------------------------|-------|------|-------|-------|------|------|-----|
| 2 MB 214                           | Poles | 3    | 4     | 5     | 3    | 4    | 5   |
| Dim. in mm                         | а     | 148  | 160   | 160   | 197  | 197  | 197 |
|                                    | b     | 55   | 65.6  | 65.6  | 75   | 75   | 75  |
|                                    | h     | 61   | 72.5  | 72.5  | 80.5 | 80.5 | 85  |
|                                    | n     | 112  | 123.5 | 123.5 | 152  | 152  | 152 |
|                                    | у     | 14.5 | 16    | 16    | 22   | 22   | 22  |
| Terminal for cond. cross           |       | 1    | 1     | 1     | 2.5  | 2.5  | 2.5 |
| section (mm <sup>2</sup> ) minmax. |       | -2.5 | -2.5  | -2.5  | -6   | —6   | —6  |