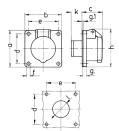

## Drawing

| Drawing                      | Amp.      |     | 16  |     | 32  |  |
|------------------------------|-----------|-----|-----|-----|-----|--|
| 1 MB 292                     | Poles     | 2   | 3   | 2   | 3   |  |
| Dim. in mm                   | а         | 75  | 75  | 75  | 75  |  |
|                              | b         | 75  | 75  | 75  | 75  |  |
|                              | c         | 44  | 44  | 44  | 44  |  |
|                              | d         | 60  | 60  | 60  | 60  |  |
|                              | е         | 60  | 60  | 60  | 60  |  |
|                              | f         | 5.5 | 5.5 | 5.5 | 5.5 |  |
|                              | g.        | 8   | 8   | 8   | 8   |  |
|                              | g.1       | 2   | 2   | 2   | 2   |  |
|                              | h         | 77  | 77  | 77  | 77  |  |
|                              | k         | 22  | 22  | 22  | 22  |  |
|                              | - 1       | 34  | 34  | 34  | 34  |  |
| Terminal for co              | nd. cross | 4   | 4   | 4   | 4   |  |
| section (mm <sup>2</sup> ) n | ninmax.   | —10 | -10 | —10 | -10 |  |