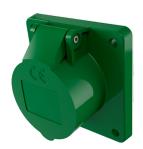

## Panel mounted socket

Part no. 1579

- screw terminals
- straight
- also suitable for cable ducts and flush mounted installation boxes

## Technical specifications

| Ampere                    | 32 A            |
|---------------------------|-----------------|
| Poles                     | 3 p             |
| Voltage                   | 20-25, 40-50 V  |
| Clock position            | 4 h             |
| Hertz                     | 100-200 Hz      |
| Connection technology     | Screw terminals |
| Contact                   | standard        |
| Protection type           | IP 44           |
| Flange                    | 75x75 mm        |
| Fixing hole               | 60x60 mm        |
| Weight                    | 138 g           |
| Declaration of Conformity | EAC, CQC        |