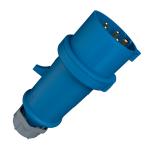

## **Plug ProTOP**

Part no. 157A

- screw terminals
- cable gland and sealing strain relief and protection against kinking enclosure with thread lock and safety slide

## **Technical specifications**

| Ampere                    | 16 A            |
|---------------------------|-----------------|
| Poles                     | 5 p             |
| Voltage                   | 230 V           |
| Clock position            | 9 h             |
| Hertz                     | 50-60 Hz        |
| Connection technology     | Screw terminals |
| Contact                   | standard        |
| Protection type           | IP 44           |
| Weight                    | 179 g           |
| Declaration of Conformity | EAC             |