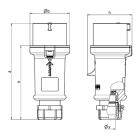

## Drawing

| Drawing Am               |       | 16   |              |       | 32   |      |     |
|--------------------------|-------|------|--------------|-------|------|------|-----|
| 2 MB 214                 | Poles | 3    | 4            | 5     | 3    | 4    | 5   |
| Dim. in mm               | а     | 148  | 160          | 160   | 197  | 197  | 197 |
|                          | b     | 55   | 65.6         | 65.6  | 75   | 75   | 75  |
|                          | h     | 61   | 72.5         | 72.5  | 80.5 | 80.5 | 85  |
|                          | n     | 112  | 123.5        | 123.5 | 152  | 152  | 152 |
|                          | у     | 14.5 | 16           | 16    | 22   | 22   | 22  |
| Terminal for cond. cross |       | 1    | 1            | 1     | 2.5  | 2.5  | 2.5 |
| section (mm²) minmax.    |       | —2.5 | <b>—</b> 2.5 | —2.5  | -6   | —6   | —6  |