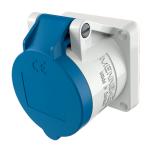

## Panel mounted socket with TwinCONTACT

Part no. 1619

- screwless spring terminals suitable for through wiring small flange dimensions

- straight

## **Technical specifications**

| Ampere                    | 16 A                    |
|---------------------------|-------------------------|
| Poles                     | 3 p                     |
| Voltage                   | 230 V                   |
| Clock position            | 6 h                     |
| Hertz                     | 50-60 Hz                |
| Connection technology     | Screwless - TwinCONTACT |
| Contact                   | standard                |
| Protection type           | IP 44                   |
| Flange                    | 55x55 mm                |
| Fixing hole               | 45x45 mm                |
| Weight                    | 100 g                   |
| Declaration of Conformity | VDE, EAC                |