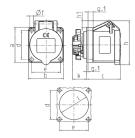

## Drawing

| Drawing                  | Amp.  | 16  |  |  |
|--------------------------|-------|-----|--|--|
| 1 MB 648                 | Poles | 3   |  |  |
| Dim. in mm               | a     | 55  |  |  |
|                          | b     | 55  |  |  |
|                          | c     | 54  |  |  |
|                          | d     | 45  |  |  |
|                          | e     | 45  |  |  |
|                          | f     | 5.5 |  |  |
|                          | g.    | 8   |  |  |
|                          | g.1   | 2   |  |  |
|                          | h     | 70  |  |  |
|                          | h1    | 12  |  |  |
|                          | k     | 22  |  |  |
|                          | - 1   | 47  |  |  |
| Terminal for cond. cross |       | 1.5 |  |  |
| section (mm²) min -may   |       | 1 4 |  |  |