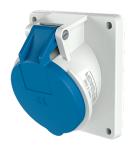

## Panel mounted socket with TwinCONTACT

Part no. 1637

- screwless spring terminals suitable for through wiring
- •
- 20° inclination

.

32 A sockets are designed for adding an auxiliary contact switch

## **Technical specifications**

| Ampere                    | 16 A                    |
|---------------------------|-------------------------|
| Poles                     | 4 p                     |
| Voltage                   | 230 V                   |
| Clock position            | 9 h                     |
| Hertz                     | 50-60 Hz                |
| Connection technology     | Screwless - TwinCONTACT |
| Contact                   | standard                |
| Protection type           | IP 44                   |
| Flange                    | 100x92 mm               |
| Fixing hole               | 85x77 mm                |
| Inclination               | 20 °                    |
| Weight                    | 210 g                   |
| Declaration of Conformity | EAC                     |