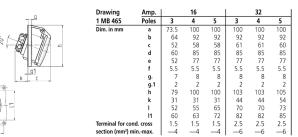

*

| Ampere                    | 16 A                    |
|---------------------------|-------------------------|
| Poles                     | 4 p                     |
| Voltage                   | 230 V                   |
| Clock position            | 9 h                     |
| Hertz                     | 50-60 Hz                |
| Connection technology     | Screwless - TwinCONTACT |
| Contact                   | standard                |
| Protection type           | IP 44                   |
| Flange                    | 100x92 mm               |
| Fixing hole               | 85x77 mm                |
| Inclination               | 20 °                    |
| Weight                    | 210 g                   |
| Declaration of Conformity | EAC                     |

## Drawing