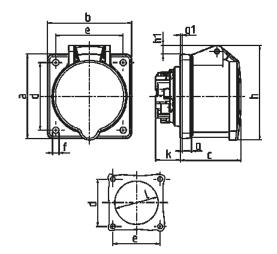

## Drawing

| Drawing                  | Amp.  |            | 16        |           |               | 32  |     |
|--------------------------|-------|------------|-----------|-----------|---------------|-----|-----|
| 1 MB 464                 | Poles | 3          | 4         | 5         | 3             | 4   | 5   |
| Dim. in mm               | a     | 75         | 75        | 75        | 75            | 75  | 75  |
|                          | b     | 75         | 75        | 75        | 75            | 75  | 75  |
|                          | C     | 53         | 53        | 54        | 64            | 64  | 64  |
|                          | d     | 60         | 60        | 60        | 60            | 60  | 60  |
|                          | e     | 60         | 60        | 60        | 60            | 60  | 60  |
|                          | f     | 5.5        | 5.5       | 5.5       | 5.5           | 5.5 | 5.5 |
|                          | g.    | 8          | 8         | 8         | 8             | 8   | 8   |
|                          | g.1   | 2          | 2         | 2         | 2             | 2   | 2   |
|                          | h     | 75         | 80        | 85        | 89            | 89  | 95  |
|                          | h1    |            | 5         | 8         | 10            | 10  | 12  |
|                          | k     | 22         | 22        | 22        | 28            | 28  | 28  |
|                          |       | 43         | 52        | 57        | 60            | 60  | 64  |
| Terminal for cond. cross |       | 1.5        | 1.5       | 1.5       | 2.5           | 2.5 | 2.5 |
| section (mm²) minmax.    |       | <b>—</b> 4 | <b>—4</b> | <b>—4</b> | <del></del> 6 | 6   | 6   |