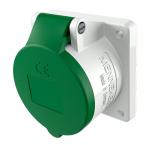

## Panel mounted socket with TwinCONTACT

Part no. 1676

- screwless spring terminals suitable for through wiring
- straight
- blanking flange to close unused apertures part no. 41419

## **Technical specifications**

| A                         | 40.4                    |
|---------------------------|-------------------------|
| Ampere                    | 16 A                    |
| Poles                     | 4 p                     |
| Voltage                   | 50-500 V                |
| Clock position            | 10 h                    |
| Hertz                     | 100-300 Hz              |
| Connection technology     | Screwless - TwinCONTACT |
| Contact                   | standard                |
| Protection type           | IP 44                   |
| Flange                    | 75x75 mm                |
| Fixing hole               | 60x60 mm                |
| Weight                    | 140 g                   |
| Declaration of Conformity | VDE, EAC, CQC           |