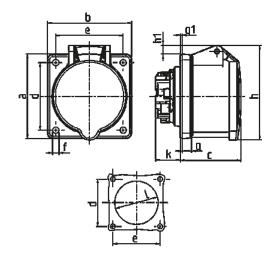

## Drawing

| Drawing                  | Amp.  |            | 16        |           |               | 32  |     |
|--------------------------|-------|------------|-----------|-----------|---------------|-----|-----|
| 1 MB 464                 | Poles | 3          | 4         | 5         | 3             | 4   | 5   |
| Dim. in mm               | a     | 75         | 75        | 75        | 75            | 75  | 75  |
|                          | b     | 75         | 75        | 75        | 75            | 75  | 75  |
|                          | C     | 53         | 53        | 54        | 64            | 64  | 64  |
|                          | d     | 60         | 60        | 60        | 60            | 60  | 60  |
|                          | •     | 60         | 60        | 60        | 60            | 60  | 60  |
|                          | f     | 5.5        | 5.5       | 5.5       | 5.5           | 5.5 | 5.5 |
|                          | g.    | 8          | 8         | 8         | 8             | 8   | 8   |
|                          | g.1   | 2          | 2         | 2         | 2             | 2   | 2   |
|                          | h     | 75         | 80        | 85        | 89            | 89  | 95  |
|                          | h1    |            | 5         | 8         | 10            | 10  | 12  |
|                          | k     | 22         | 22        | 22        | 28            | 28  | 28  |
|                          | - 1   | 43         | 52        | 57        | 60            | 60  | 64  |
| Terminal for cond. cross |       | 1.5        | 1.5       | 1.5       | 2.5           | 2.5 | 2.5 |
| section (mm²) minmax.    |       | <b>—</b> 4 | <b>—4</b> | <b>—4</b> | <del></del> 6 | 6   | 6   |