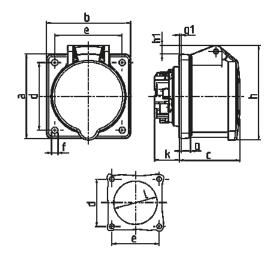

## Drawing

| Drawing Amp.             |       | 16         |          |           | 32            |     |     |
|--------------------------|-------|------------|----------|-----------|---------------|-----|-----|
| 1 MB 464                 | Poles | 3          | 4        | 5         | 3             | 4   | 5   |
| Dim. in mm               | a     | 75         | 75       | 75        | 75            | 75  | 75  |
|                          | b     | 75         | 75       | 75        | 75            | 75  | 75  |
|                          | C     | 53         | 53       | 54        | 64            | 64  | 64  |
|                          | d     | 60         | 60       | 60        | 60            | 60  | 60  |
|                          | 0     | 60         | 60       | 60        | 60            | 60  | 60  |
|                          | f     | 5.5        | 5.5      | 5.5       | 5.5           | 5.5 | 5.5 |
|                          | g.    | 8          | 8        | 8         | 8             | 8   | 8   |
|                          | g.1   | 2          | 2        | 2         | 2             | 2   | 2   |
|                          | h     | 75         | 80       | 85        | 89            | 89  | 95  |
|                          | h1    |            | 5        | 8         | 10            | 10  | 12  |
|                          | k     | 22         | 22       | 22        | 28            | 28  | 28  |
|                          |       | 43         | 52       | 57        | 60            | 60  | 64  |
| Terminal for cond. cross |       | 1.5        | 1.5      | 1.5       | 2.5           | 2.5 | 2.5 |
| section (mm²) minmax.    |       | <b>—</b> 4 | <b>4</b> | <b>—4</b> | <del></del> 6 | 6   | 6   |