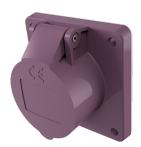

## Panel mounted socket

Part no. 1693

- screw terminals
- straight
- also suitable for cable ducts and flush mounted installation boxes

## Technical specifications

| Ampere                    | 32 A            |
|---------------------------|-----------------|
| Poles                     | 2 p             |
| Voltage                   | 20-25 V         |
| Hertz                     | 50-60 Hz        |
| Connection technology     | Screw terminals |
| Contact                   | standard        |
| Protection type           | IP 44           |
| Flange                    | 75x75 mm        |
| Fixing hole               | 60x60 mm        |
| Weight                    | 128 g           |
| Declaration of Conformity | EAC             |
| Deciaration of Comornity  | EAC             |