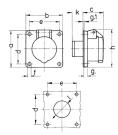

## Drawing

| Drawing          | Amp.     |     | 16  |     | 32  |  |
|------------------|----------|-----|-----|-----|-----|--|
| 1 MB 292         | Poles    | 2   | 3   | 2   | 3   |  |
| Dim. in mm       | а        | 75  | 75  | 75  | 75  |  |
|                  | b        | 75  | 75  | 75  | 75  |  |
|                  | c        | 44  | 44  | 44  | 44  |  |
|                  | d        | 60  | 60  | 60  | 60  |  |
|                  | e        | 60  | 60  | 60  | 60  |  |
|                  | f        | 5.5 | 5.5 | 5.5 | 5.5 |  |
|                  | g.       | 8   | 8   | 8   | 8   |  |
|                  | g.1      | 2   | 2   | 2   | 2   |  |
|                  | h        | 77  | 77  | 77  | 77  |  |
|                  | k        | 22  | 22  | 22  | 22  |  |
|                  | - 1      | 34  | 34  | 34  | 34  |  |
| Terminal for con | d. cross | 4   | 4   | 4   | 4   |  |
| section (mm²) m  | inmax.   | —10 | —10 | —10 | —10 |  |