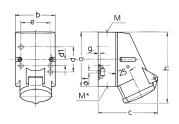

## Drawing

| Drawing               | Amp.      | 16     |                          |     |
|-----------------------|-----------|--------|--------------------------|-----|
| 1 MB 209              | Poles     | 3      | 4                        | 5   |
| Dim. in mm            | a         | 87     | 100                      | 100 |
|                       | b         | 64     | 75                       | 75  |
|                       | c         | 99     | 110                      | 113 |
|                       | d         | 40     | -                        | -   |
|                       | d1        | -      | 11                       | 11  |
|                       | e         | 50     | 59                       | 59  |
|                       | f         | 4.5    | 5                        | 5   |
|                       | g.        | 4      | 4                        | 4   |
|                       | h         | 115    | 125                      | 128 |
|                       | M         | 20     | 20                       | 20  |
|                       | M*        | M20 (b | 20 (blind) to be cut out |     |
| Max. cable diam. (mm) |           | 15     | 15                       | 15  |
| Terminal for co       | nd. cross | 1.5    | 1.5                      | 1.5 |
| section (mm2) i       | ninmax.   | -4     | -4                       | -4  |