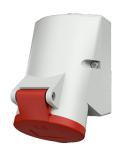

## Wall mounted socket with TwinCONTACT

Part no. 1721

- screwless spring terminals suitable for through wiring
- internal fixing
- 4 p and 5 p sockets the enclosure can be turned 180°