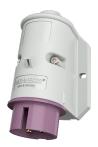

## Wall mounted inlet

Part no. 1955

- screw terminals
- external fixing
- one cable entry at top and one blind cable entry (can be cut out) at the back side.

## **Technical specifications**

| Ampere                    | 16 A            |
|---------------------------|-----------------|
| Poles                     | 2 p             |
| Voltage                   | 20-25 V         |
| Hertz                     | 50-60 Hz        |
| Connection technology     | Screw terminals |
| Contact                   | standard        |
| Protection type           | IP 44           |
| Weight                    | 144 g           |
| Declaration of Conformity | EAC             |