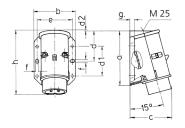

## Drawing

| Drawing Ar            | np.  | 1   | 16  | - 1 |     | 32  |  |
|-----------------------|------|-----|-----|-----|-----|-----|--|
| 2 MB 160 Po           | les  | 2   | 3   |     | 2   | 3   |  |
| Dim. in mm            | а    | 96  | 96  |     | 96  | 96  |  |
|                       | b    | 73  | 73  |     | 73  | 73  |  |
|                       | c    | 74  | 74  |     | 74  | 74  |  |
|                       | d    | 53  | 53  |     | 53  | 53  |  |
|                       | d1   | 52  | 52  |     | 52  | 52  |  |
|                       | d2   | 2   | 2   |     | 2   | 2   |  |
|                       | e    | 62  | 62  |     | 62  | 62  |  |
|                       | f    | 5.3 | 5.3 |     | 5.3 | 5.3 |  |
|                       | g.   | 8   | 8   |     | 8   | 8   |  |
|                       | h    | 116 | 116 |     | 116 | 116 |  |
| Terminal for cond. cr | oss  | 4   | 4   |     | 4   | 4   |  |
| section (mm²) minm    | ıax. | —10 | —10 |     | —10 | —10 |  |