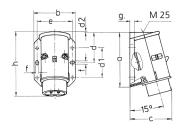

## Drawing

| Drawing                  | Amp.  |     | 16  |     | 32  |  |
|--------------------------|-------|-----|-----|-----|-----|--|
| 2 MB 160                 | Poles | 2   | 3   | 2   | 3   |  |
| Dim. in mm               | а     | 96  | 96  | 96  | 96  |  |
|                          | b     | 73  | 73  | 73  | 73  |  |
|                          | c     | 74  | 74  | 74  | 74  |  |
|                          | d     | 53  | 53  | 53  | 53  |  |
|                          | d1    | 52  | 52  | 52  | 52  |  |
|                          | d2    | 2   | 2   | 2   | 2   |  |
|                          | е     | 62  | 62  | 62  | 62  |  |
|                          | f     | 5.3 | 5.3 | 5.3 | 5.3 |  |
|                          | g.    | 8   | 8   | 8   | 8   |  |
|                          | h     | 116 | 116 | 116 | 116 |  |
| Terminal for cond. cross |       | 4   | 4   | 4   | 4   |  |
| section (mm²) min -may   |       | _10 | 10  | _10 | 10  |  |