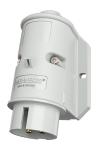

## Wall mounted inlet

Part no. 1961

- screw terminals
- external fixing
- one cable entry at top and one blind cable entry (can be cut out) at the back side.