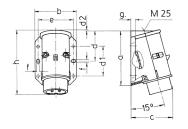

## Drawing

| Drawing           | Amp.     |     | 16  |     | 32  |  |
|-------------------|----------|-----|-----|-----|-----|--|
| 2 MB 160          | Poles    | 2   | 3   | 2   | 3   |  |
| Dim. in mm        | a        | 96  | 96  | 96  | 96  |  |
|                   | b        | 73  | 73  | 73  | 73  |  |
|                   | c        | 74  | 74  | 74  | 74  |  |
|                   | d        | 53  | 53  | 53  | 53  |  |
|                   | d1       | 52  | 52  | 52  | 52  |  |
|                   | d2       | 2   | 2   | 2   | 2   |  |
|                   | e        | 62  | 62  | 62  | 62  |  |
|                   | f        | 5.3 | 5.3 | 5.3 | 5.3 |  |
|                   | g.       | 8   | 8   | 8   | 8   |  |
|                   | h        | 116 | 116 | 116 | 116 |  |
| Terminal for con- | d. cross | 4   | 4   | 4   | 4   |  |
| section (mm²) mi  | inmax.   | —10 | —10 | —10 | —10 |  |