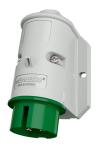

## Wall mounted inlet

Part no. 1965

- screw terminals
- external fixing
- one cable entry at top and one blind cable entry (can be cut out) at the back side.

## **Technical specifications**

| Ampere                    | 16 A            |
|---------------------------|-----------------|
| Poles                     | 3 p             |
| Voltage                   | 20-25 V         |
| Clock position            | 4 h             |
| Hertz                     | 50-60 Hz        |
| Connection technology     | Screw terminals |
| Contact                   | standard        |
| Protection type           | IP 44           |
| Weight                    | 159 g           |
| Declaration of Conformity | EAC, CQC        |