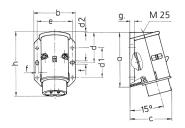

## Drawing

| Drawing                  | Amp.  |     | 16  |     | 32  |  |
|--------------------------|-------|-----|-----|-----|-----|--|
| 2 MB 160                 | Poles | 2   | 3   | 2   | 3   |  |
| Dim. in mm               | a     | 96  | 96  | 96  | 96  |  |
|                          | b     | 73  | 73  | 73  | 73  |  |
|                          | c     | 74  | 74  | 74  | 74  |  |
|                          | d     | 53  | 53  | 53  | 53  |  |
|                          | d1    | 52  | 52  | 52  | 52  |  |
|                          | d2    | 2   | 2   | 2   | 2   |  |
|                          | е     | 62  | 62  | 62  | 62  |  |
|                          | f     | 5.3 | 5.3 | 5.3 | 5.3 |  |
|                          | g.    | 8   | 8   | 8   | 8   |  |
|                          | h     | 116 | 116 | 116 | 116 |  |
| Terminal for cond. cross |       | 4   | 4   | 4   | 4   |  |
| section (mm2) min -may   |       | _10 | 10  | _10 | 10  |  |