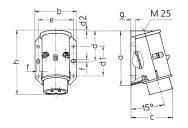

## Drawing

| Drawing           | Amp.     |     | 16  |     | 32  |  |
|-------------------|----------|-----|-----|-----|-----|--|
| 2 MB 160          | Poles    | 2   | 3   | 2   | 3   |  |
| Dim. in mm        | a        | 96  | 96  | 96  | 96  |  |
|                   | b        | 73  | 73  | 73  | 73  |  |
|                   | c        | 74  | 74  | 74  | 74  |  |
|                   | d        | 53  | 53  | 53  | 53  |  |
|                   | d1       | 52  | 52  | 52  | 52  |  |
|                   | d2       | 2   | 2   | 2   | 2   |  |
|                   | e        | 62  | 62  | 62  | 62  |  |
|                   | f        | 5.3 | 5.3 | 5.3 | 5.3 |  |
|                   | g.       | 8   | 8   | 8   | 8   |  |
|                   | h        | 116 | 116 | 116 | 116 |  |
| Terminal for con- | d. cross | 4   | 4   | 4   | 4   |  |
| section (mm²) mi  | inmax.   | —10 | —10 | —10 | —10 |  |