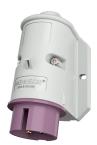

## Wall mounted inlet

Part no. 1968

- · screw terminals
- external fixing
- one cable entry at top and one blind cable entry (can be cut out) at the back side.

## **Technical specifications**

| Ampere                    | 32 A            |
|---------------------------|-----------------|
| Poles                     | 2 p             |
| Voltage                   | 20-25 V         |
| Hertz                     | 50-60 Hz        |
| Connection technology     | Screw terminals |
| Contact                   | standard        |
| Protection type           | IP 44           |
| Weight                    | 145 g           |
| Declaration of Conformity | EAC             |