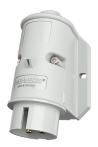

## Wall mounted inlet

Part no. 1974

- screw terminals
- external fixing
- one cable entry at top and one blind cable entry (can be cut out) at the back side.

## **Technical specifications**

| Ampere                    | 32 A            |
|---------------------------|-----------------|
| Poles                     | 2 p             |
| Voltage                   | 40-50 V         |
| Clock position            | 12 h            |
| Hertz                     | 50-60 Hz        |
| Connection technology     | Screw terminals |
| Contact                   | standard        |
| Protection type           | IP 44           |
| Weight                    | 145 g           |
| Declaration of Conformity | EAC, CQC        |