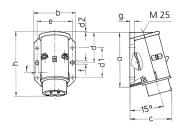

## Drawing

| Drawing                  | Amp.  |     | 16  |     | 32  |  |
|--------------------------|-------|-----|-----|-----|-----|--|
| 2 MB 160                 | Poles | 2   | 3   | 2   | 3   |  |
| Dim. in mm               | а     | 96  | 96  | 96  | 96  |  |
|                          | b     | 73  | 73  | 73  | 73  |  |
|                          | c     | 74  | 74  | 74  | 74  |  |
|                          | d     | 53  | 53  | 53  | 53  |  |
|                          | d1    | 52  | 52  | 52  | 52  |  |
|                          | d2    | 2   | 2   | 2   | 2   |  |
|                          | е     | 62  | 62  | 62  | 62  |  |
|                          | f     | 5.3 | 5.3 | 5.3 | 5.3 |  |
|                          | g.    | 8   | 8   | 8   | 8   |  |
|                          | h     | 116 | 116 | 116 | 116 |  |
| Terminal for cond. cross |       | 4   | 4   | 4   | 4   |  |
| section (mm²) min -may   |       | _10 | 10  | _10 | 10  |  |