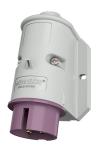

## Wall mounted inlet

Part no. 1975

- · screw terminals
- external fixing
- one cable entry at top and one blind cable entry (can be cut out) at the back side.

## **Technical specifications**

| Ampere                    | 32 A            |
|---------------------------|-----------------|
| Poles                     | 3 p             |
| Voltage                   | 20-25 V         |
| Hertz                     | 50-60 Hz        |
| Connection technology     | Screw terminals |
|                           |                 |
| Contact                   | standard        |
| Protection type           | IP 44           |
| Weight                    | 166 g           |
| Declaration of Conformity | EAC             |