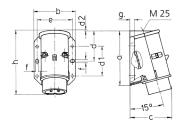

## Drawing

| Drawing           | Amp.     |     | 16  |     | 32  |  |
|-------------------|----------|-----|-----|-----|-----|--|
| 2 MB 160          | Poles    | 2   | 3   | 2   | 3   |  |
| Dim. in mm        | а        | 96  | 96  | 96  | 96  |  |
|                   | b        | 73  | 73  | 73  | 73  |  |
|                   | c        | 74  | 74  | 74  | 74  |  |
|                   | d        | 53  | 53  | 53  | 53  |  |
|                   | d1       | 52  | 52  | 52  | 52  |  |
|                   | d2       | 2   | 2   | 2   | 2   |  |
|                   | е        | 62  | 62  | 62  | 62  |  |
|                   | f        | 5.3 | 5.3 | 5.3 | 5.3 |  |
|                   | g.       | 8   | 8   | 8   | 8   |  |
|                   | h        | 116 | 116 | 116 | 116 |  |
| Terminal for cond | d. cross | 4   | 4   | 4   | 4   |  |
| section (mm²) mi  | nmax.    | —10 | —10 | —10 | —10 |  |