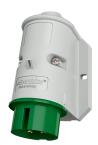

## Wall mounted inlet

Part no. 1978

- screw terminals
- external fixing
- one cable entry at top and one blind cable entry (can be cut out) at the back side.

## **Technical specifications**

| Ampere                    | 32 A            |
|---------------------------|-----------------|
| Poles                     | 3 p             |
| Voltage                   | 20-25, 40-50 V  |
| Clock position            | 4 h             |
| Hertz                     | 100-200 Hz      |
| Connection technology     | Screw terminals |
| Contact                   | standard        |
| Protection type           | IP 44           |
| Weight                    | 166 g           |
| Declaration of Conformity | EAC, CQC        |