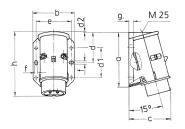

## Drawing

| Drawing                  | Amp.  |     | 16  |     | 32  |  |
|--------------------------|-------|-----|-----|-----|-----|--|
| 2 MB 160                 | Poles | 2   | 3   | 2   | 3   |  |
| Dim. in mm               | a     | 96  | 96  | 96  | 96  |  |
|                          | b     | 73  | 73  | 73  | 73  |  |
|                          | c     | 74  | 74  | 74  | 74  |  |
|                          | d     | 53  | 53  | 53  | 53  |  |
|                          | d1    | 52  | 52  | 52  | 52  |  |
|                          | d2    | 2   | 2   | 2   | 2   |  |
|                          | е     | 62  | 62  | 62  | 62  |  |
|                          | f     | 5.3 | 5.3 | 5.3 | 5.3 |  |
|                          | g.    | 8   | 8   | 8   | 8   |  |
|                          | h     | 116 | 116 | 116 | 116 |  |
| Terminal for cond. cross |       | 4   | 4   | 4   | 4   |  |
| section (mm2) min -may   |       | _10 | 10  | _10 | 10  |  |