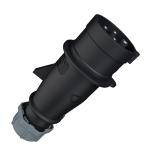

## Plug AM-TOP®

Part no. 20781

- screw terminals
- single part body
- highly heat resistant contact carrier nickel plated contacts
- cable gland and sealing
- strain relief and protection against kinking