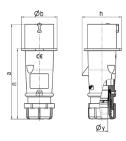

## Drawing

| Drawing Amp.             |       | 10    |       |       | 32  |     |               |
|--------------------------|-------|-------|-------|-------|-----|-----|---------------|
| 2 MB 217                 | Poles | 3     | 4     | 5     | 3   | 4   | 5             |
| Dim. in mm               | а     | 142   | 147   | 147   | 186 | 186 | 180           |
|                          | b     | 53    | 59    | 67    | 70  | 70  | 77            |
|                          | h     | 59    | 69.4  | 76    | 81  | 81  | 89.5          |
|                          | n     | 105.2 | 110.5 | 110.5 | 141 | 141 | 135           |
|                          | у     | 14.5  | 16    | 16    | 22  | 22  | 22            |
| Terminal for cond. cross |       | 1     | 1     | 1     | 2.5 | 2.5 | 2.5           |
| section (mm²) minmax.    |       | -2.5  | —2.5  | —2.5  | —6  | -6  | <del></del> 6 |
|                          |       |       |       |       |     |     |               |