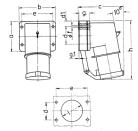

## Drawing

| 2 MB 43                  | Poles | 4    | 5    | 3   | 4   | 5   |
|--------------------------|-------|------|------|-----|-----|-----|
| Dim. in mm               | a     | 85   | 85   | 75  | 75  | 75  |
|                          | b     | 85   | 85   | 90  | 90  | 90  |
|                          | c     | 104  | 106  | 115 | 115 | 117 |
|                          | d     | 64   | 64   | 45  | 45  | 45  |
|                          | d1    | 10   | 10   | 13  | 13  | 13  |
|                          | e     | 64   | 64   | 78  | 78  | 78  |
|                          | f     | 5.5  | 5.5  | 5.5 | 5.5 | 5.5 |
|                          | g.    | 27   | 27   | 27  | 27  | 27  |
|                          | g.1   | 2    | 2    | 1   | 1   | 1   |
|                          | h     | 140  | 140  | 150 | 150 | 150 |
|                          | - 1   | 50   | 50   | 55  | 55  | 55  |
| Terminal for cond. cross |       | 1    | 1    | 2.5 | 2.5 | 2.5 |
| section (mm²) minmax.    |       | —2.5 | -2.5 | 6   | -6  | 6   |