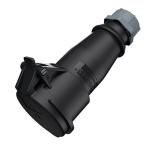

**Connector AM-TOP®** 

- screw terminals
- single part body with highly heat resistant contact carrier nickel plated contacts
- •
  - cable gland and sealing
  - strain relief and protection against kinking

## **Technical specifications**

| Ampere                    | 16 A                                                          |
|---------------------------|---------------------------------------------------------------|
| Poles                     | 4 p                                                           |
| Voltage                   | 400 V                                                         |
| Clock position            | 6 h                                                           |
| Hertz                     | 50-60 Hz                                                      |
| Connection technology     | Screw terminals                                               |
| Contact                   | highly heat resistant contact carrier, nickel plated contacts |
| Protection type           | IP 44                                                         |
| Weight                    | 202 g                                                         |
| Declaration of Conformity | EAC                                                           |