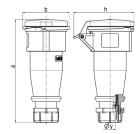

## Drawing

| Drawing                            | Amp.  | 16   |      |      | 32  |     |     |
|------------------------------------|-------|------|------|------|-----|-----|-----|
| 3 MB 63                            | Poles | 3    | 4    | 5    | 3   | 4   | 5   |
| Dim. in mm                         | а     | 162  | 165  | 167  | 209 | 209 | 208 |
|                                    | b     | 60   | 68   | 76   | 82  | 82  | 89  |
|                                    | h     | 83   | 92   | 98   | 100 | 100 | 108 |
|                                    | У     | 14.5 | 16   | 16   | 22  | 22  | 22  |
|                                    |       |      |      |      |     |     |     |
| Terminal for cond. cross           |       | 1    | 1    | 1    | 2.5 | 2.5 | 2.5 |
| section (mm <sup>2</sup> ) minmax. |       | -2.5 | -2.5 | -2.5 | —6  | —6  | —6  |