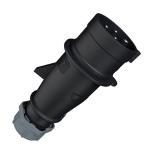

## Plug AM-TOP®

Part no. 2114

- screw terminals

- single part body cable gland and sealing strain relief and protection against kinking

## Technical specifications

| Ampere                    | 32 A            |
|---------------------------|-----------------|
| Poles                     | 4 p             |
| Voltage                   | 600-690 V       |
| Clock position            | 5 h             |
| Hertz                     | 50-60 Hz        |
| Connection technology     | Screw terminals |
| Contact                   | standard        |
| Protection type           | IP 44           |
| Weight                    | 274 g           |
| Declaration of Conformity | EAC, CQC        |