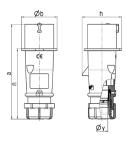

## Drawing

| Drawing Amp.             |       | 10    |              |       | 32  |            |      |
|--------------------------|-------|-------|--------------|-------|-----|------------|------|
| 2 MB 217                 | Poles | 3     | 4            | 5     | 3   | 4          | 5    |
| Dim. in mm               | а     | 142   | 147          | 147   | 186 | 186        | 180  |
|                          | b     | 53    | 59           | 67    | 70  | 70         | 77   |
|                          | h     | 59    | 69.4         | 76    | 81  | 81         | 89.5 |
|                          | n     | 105.2 | 110.5        | 110.5 | 141 | 141        | 135  |
|                          | у     | 14.5  | 16           | 16    | 22  | 22         | 22   |
| Terminal for cond. cross |       | 1     | 1            | 1     | 2.5 | 2.5        | 2.5  |
| section (mm²) minmax.    |       | —2.5  | <b>—</b> 2.5 | —2.5  | 6   | <b>—</b> 6 | -6   |
|                          |       |       |              |       |     |            |      |