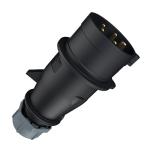

## Plug AM-TOP®

Part no. 2115

- screw terminals

- single part body cable gland and sealing strain relief and protection against kinking

## **Technical specifications**

| Ampere                    | 32 A            |
|---------------------------|-----------------|
| Poles                     | 5 p             |
| Voltage                   | 600-690 V       |
| Clock position            | 5 h             |
| Hertz                     | 50-60 Hz        |
| Connection technology     | Screw terminals |
| Contact                   | standard        |
| Protection type           | IP 44           |
| Weight                    | 276 g           |
| Declaration of Conformity | EAC, CQC        |