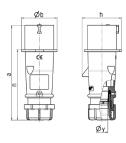

## Drawing

| Drawing                  | Amp.  | 16    |              |       | 32  |            |            |
|--------------------------|-------|-------|--------------|-------|-----|------------|------------|
| 2 MB 217                 | Poles | 3     | 4            | 5     | 3   | 4          | 5          |
| Dim. in mm               | а     | 142   | 147          | 147   | 186 | 186        | 180        |
|                          | b     | 53    | 59           | 67    | 70  | 70         | 77         |
|                          | h     | 59    | 69.4         | 76    | 81  | 81         | 89.5       |
|                          | n     | 105.2 | 110.5        | 110.5 | 141 | 141        | 135        |
|                          | у     | 14.5  | 16           | 16    | 22  | 22         | 22         |
| Terminal for cond. cross |       | 1     | 1            | 1     | 2.5 | 2.5        | 2.5        |
| section (mm²) minmax.    |       | —2.5  | <b>—</b> 2.5 | —2.5  | 6   | <b>—</b> 6 | <b>—</b> 6 |
|                          |       |       |              |       |     |            |            |