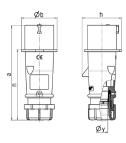

## Drawing

| Drawing Amp.             |       | 16    |              |       | 32  |            |      |
|--------------------------|-------|-------|--------------|-------|-----|------------|------|
| 2 MB 217                 | Poles | 3     | 4            | 5     | 3   | 4          | 5    |
| Dim. in mm               | а     | 142   | 147          | 147   | 186 | 186        | 180  |
|                          | b     | 53    | 59           | 67    | 70  | 70         | 77   |
|                          | h     | 59    | 69.4         | 76    | 81  | 81         | 89.5 |
|                          | n     | 105.2 | 110.5        | 110.5 | 141 | 141        | 135  |
|                          | у     | 14.5  | 16           | 16    | 22  | 22         | 22   |
| Terminal for cond. cross |       | 1     | 1            | 1     | 2.5 | 2.5        | 2.5  |
| section (mm²) minmax.    |       | —2.5  | <b>—</b> 2.5 | —2.5  | 6   | <b>—</b> 6 | -6   |
|                          |       |       |              |       |     |            |      |