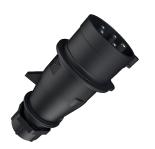

## Plug AM-TOP® Part no. 21421ZA

- screw terminals
- single part body
- highly heat resistant contact carrier nickel plated contacts
- cable gland and sealing
- strain relief and protection against kinking

## Technical specifications

| Ampere                    | 16 A                                                          |
|---------------------------|---------------------------------------------------------------|
| Poles                     | 5 p                                                           |
| Voltage                   | 400 V                                                         |
| Clock position            | 6 h                                                           |
| Hertz                     | 50-60 Hz                                                      |
| Connection technology     | Screw terminals                                               |
| Contact                   | nickel plated contacts, highly heat resistant contact carrier |
| Protection type           | IP 44                                                         |
| Weight                    | 175 g                                                         |
| Declaration of Conformity | EAC                                                           |