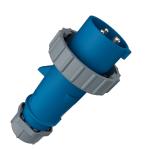

## Plug AM-TOP® Part no. 21516

- screw terminals
- single part body
- highly heat resistant contact carrier nickel plated contacts
- cable gland and sealing
- strain relief and protection against kinking

## Technical specifications

| Ampere                    | 16 A                                                          |
|---------------------------|---------------------------------------------------------------|
| Poles                     | 3 p                                                           |
| Voltage                   | 230 V                                                         |
| Clock position            | 6 h                                                           |
| Hertz                     | 50-60 Hz                                                      |
| Connection technology     | Screw terminals                                               |
| Contact                   | nickel plated contacts, highly heat resistant contact carrier |
| Protection type           | IP 67                                                         |
| Weight                    | 142 g                                                         |
| Declaration of Conformity | VDE, EAC                                                      |