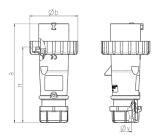

## Drawing

| Drawing                  | Amp.  | 16   |              |      | 32  |            |     |
|--------------------------|-------|------|--------------|------|-----|------------|-----|
| 2 MB 218                 | Poles | 3    | 4            | 5    | 3   | 4          | 5   |
| Dim. in mm               | a     | 142  | 144          | 147  | 186 | 186        | 180 |
|                          | b     | 70   | 78           | 87   | 94  | 94         | 101 |
|                          | n     | 109  | 111          | 114  | 145 | 145        | 138 |
|                          | у     | 14.5 | 16           | 16   | 22  | 22         | 22  |
| Terminal for cond. cross |       | 1    | 1            | 1    | 2.5 | 2.5        | 2.5 |
| section (mm²) minmax.    |       | —2.5 | <b>—</b> 2.5 | —2.5 | 6   | <b>—</b> 6 | 6   |