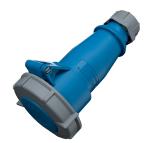

## **Connector AM-TOP®**

Part no. 21521

- screw terminals
- single part body with highly heat resistant contact carrier nickel plated contacts
- cable gland and sealing
- strain relief and protection against kinking

## **Technical specifications**

| Ampere                    | 16 A                                                          |
|---------------------------|---------------------------------------------------------------|
| Poles                     | 3 p                                                           |
| Voltage                   | 230 V                                                         |
| Clock position            | 6 h                                                           |
| Hertz                     | 50-60 Hz                                                      |
| Connection technology     | Screw terminals                                               |
| Contact                   | highly heat resistant contact carrier, nickel plated contacts |
| Protection type           | IP 67                                                         |
| Weight                    | 165 g                                                         |
| Declaration of Conformity | VDE, EAC                                                      |