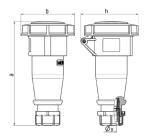

## Drawing

| Diawing          | Allip.   | l    | 10           |      |     | 32  |     |
|------------------|----------|------|--------------|------|-----|-----|-----|
| 3 MB 62          | Poles    | 3    | 4            | 5    | 3   | 4   | 5   |
| Dim. in mm       | а        | 146  | 166          | 172  | 212 | 212 | 213 |
|                  | b        | 72   | 79           | 89   | 96  | 96  | 102 |
|                  | h        | 80   | 88           | 95   | 98  | 98  | 105 |
|                  | у        | 14.5 | 16           | 16   | 22  | 22  | 22  |
|                  |          |      |              |      |     |     |     |
| Terminal for con | d. cross | 1    | 1            | 1    | 2.5 | 2.5 | 2.5 |
| section (mm²) m  | inmax.   | —2.5 | <b>—</b> 2.5 | —2.5 | 6   | -6  | 6   |
|                  |          |      |              |      |     |     |     |