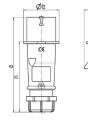

## Drawing

| Drawing                            | Amp.  | 16    |       |       | 32  |     |      |
|------------------------------------|-------|-------|-------|-------|-----|-----|------|
| 2 MB 217                           | Poles | 3     | 4     | 5     | 3   | 4   | 5    |
| Dim. in mm                         | а     | 142   | 147   | 147   | 186 | 186 | 180  |
|                                    | b     | 53    | 59    | 67    | 70  | 70  | 77   |
|                                    | h     | 59    | 69.4  | 76    | 81  | 81  | 89.5 |
|                                    | n     | 105.2 | 110.5 | 110.5 | 141 | 141 | 135  |
|                                    | у     | 14.5  | 16    | 16    | 22  | 22  | 22   |
| Terminal for cond. cross           |       | 1     | 1     | 1     | 2.5 | 2.5 | 2.5  |
| section (mm <sup>2</sup> ) minmax. |       | -2.5  | -2.5  | -2.5  | —6  | —6  | —6   |