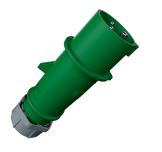

## Plug AM-TOP®

Part no. 2271

- screw terminals

- single part body cable gland and sealing strain relief and protection against kinking

## **Technical specifications**

| Ampere                    | 16 A            |
|---------------------------|-----------------|
| Poles                     | 3 p             |
| Voltage                   | 50-500 V        |
| Clock position            | 2 h             |
| Hertz                     | 300-500 Hz      |
| Connection technology     | Screw terminals |
| Contact                   | standard        |
| Protection type           | IP 44           |
| Weight                    | 132 g           |
| Declaration of Conformity | EAC, CQC        |