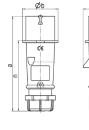

## Drawing

| Drawing                            | Amp.  | 16    |       |       | 32  |     |      |
|------------------------------------|-------|-------|-------|-------|-----|-----|------|
| 2 MB 217                           | Poles | 3     | 4     | 5     | 3   | 4   | 5    |
| Dim. in mm                         | а     | 142   | 147   | 147   | 186 | 186 | 180  |
|                                    | b     | 53    | 59    | 67    | 70  | 70  | 77   |
|                                    | h     | 59    | 69.4  | 76    | 81  | 81  | 89.5 |
|                                    | n     | 105.2 | 110.5 | 110.5 | 141 | 141 | 135  |
|                                    | у     | 14.5  | 16    | 16    | 22  | 22  | 22   |
| Terminal for cond. cross           |       | 1     | 1     | 1     | 2.5 | 2.5 | 2.5  |
| section (mm <sup>2</sup> ) minmax. |       | -2.5  | -2.5  | -2.5  | —6  | —6  | —6   |