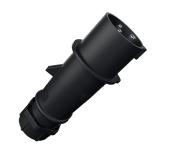

## Plug AM-TOP® Part no. 22737ZA

- screw terminals
- single part body

•

•

- highly heat resistant contact carrier
- nickel plated contacts
- cable gland and sealing
- strain relief and protection against kinking

## **Technical specifications**

| Ampere                    | 16 A                                                          |
|---------------------------|---------------------------------------------------------------|
| Poles                     | 3 p                                                           |
| Voltage                   | 110 V                                                         |
| Clock position            | 4 h                                                           |
| Hertz                     | 50-60 Hz                                                      |
| Connection technology     | Screw terminals                                               |
| Contact                   | nickel plated contacts, highly heat resistant contact carrier |
| Protection type           | IP 44                                                         |
| Weight                    | 135 g                                                         |
| Declaration of Conformity | EAC                                                           |