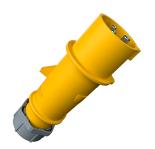

## Plug AM-TOP®

Part no. 22737

- screw terminals
- single part body
- highly heat resistant contact carrier nickel plated contacts
- cable gland and sealing
- strain relief and protection against kinking

## Technical specifications

| Ampere                    | 16 A                                                          |
|---------------------------|---------------------------------------------------------------|
| Poles                     | 3 p                                                           |
| Voltage                   | 110 V                                                         |
| Clock position            | 4 h                                                           |
| Hertz                     | 50-60 Hz                                                      |
| Connection technology     | Screw terminals                                               |
| Contact                   | nickel plated contacts, highly heat resistant contact carrier |
| Protection type           | IP 44                                                         |
| Weight                    | 135 g                                                         |
| Declaration of Conformity | VDE, EAC, CQC                                                 |