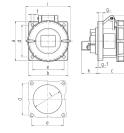

## Drawing

| Drawing                      | Amp.      | 16  |     |     | 32  |     |     |
|------------------------------|-----------|-----|-----|-----|-----|-----|-----|
| 1 MB 141                     | Poles     | 3   | 4   | 5   | 3   | 4   | 5   |
| Dim. in mm                   | а         | 75  | 75  | 75  | 85  | 85  | 85  |
|                              | b         | 75  | 75  | 75  | 75  | 75  | 75  |
|                              | c         | 60  | 61  | 61  | 70  | 70  | 72  |
|                              | d         | 60  | 60  | 60  | 60  | 60  | 60  |
|                              | е         | 60  | 60  | 60  | 60  | 60  | 60  |
|                              | f         | 5.5 | 5.5 | 5.5 | 5.5 | 5.5 | 5.5 |
|                              | g.        | 8   | 8   | 8   | 8   | 8   | 8   |
|                              | g.1       | 2   | 2   | 2   | 2   | 2   | 2   |
|                              | h         | 83  | 88  | 95  | 99  | 99  | 105 |
|                              | i         | 78  | 85  | 96  | 103 | 103 | 110 |
|                              | k         | 31  | 32  | 32  | 39  | 39  | 39  |
|                              | 1         | 43  | 52  | 54  | 58  | 58  | 65  |
| Terminal for cor             | id. cross | 1.5 | 1.5 | 1.5 | 2.5 | 2.5 | 2.5 |
| section (mm <sup>2</sup> ) m | inmax.    | -4  | -4  | -4  | -10 | -10 | -10 |