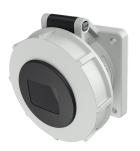

Panel mounted socket

Part no. 235A

screw terminals straight

•

## Technical specifications

| Ampere                    | 32 A            |
|---------------------------|-----------------|
| Poles                     | 4 p             |
| Voltage                   | 500 V           |
| Clock position            | 7 h             |
| Hertz                     | 50-60 Hz        |
| Connection technology     | Screw terminals |
| Contact                   | standard        |
| Protection type           | IP 67           |
| Flange                    | 85x75 mm        |
| Fixing hole               | 60x60 mm        |
| Weight                    | 293 g           |
| Declaration of Conformity | VDE, EAC, CQC   |