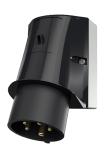

## Wall mounted inlet

Part no. 2386

- screw terminals
- cable entry also possible on the back side enclosure base with stamped recess for quick cutting out

## **Technical specifications**

| Ampere                    | 32 A            |
|---------------------------|-----------------|
| Poles                     | 5 p             |
| Voltage                   | 500 V           |
| Clock position            | 7 h             |
| Hertz                     | 50-60 Hz        |
| Connection technology     | Screw terminals |
| Contact                   | standard        |
| Protection type           | IP 44           |
| Weight                    | 374 g           |
| Declaration of Conformity | EAC, CQC        |