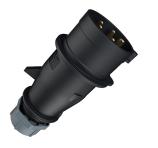

## Plug AM-TOP®

Part no. 2390

- screw terminals

- single part body cable gland and sealing strain relief and protection against kinking

## **Technical specifications**

| Ampere                    | 16 A            |
|---------------------------|-----------------|
| Poles                     | 5 p             |
| Voltage                   | 600-690 V       |
| Clock position            | 5 h             |
| Hertz                     | 50-60 Hz        |
| Connection technology     | Screw terminals |
| Contact                   | standard        |
| Protection type           | IP 44           |
| Weight                    | 166 g           |
| Declaration of Conformity | EAC, CQC        |